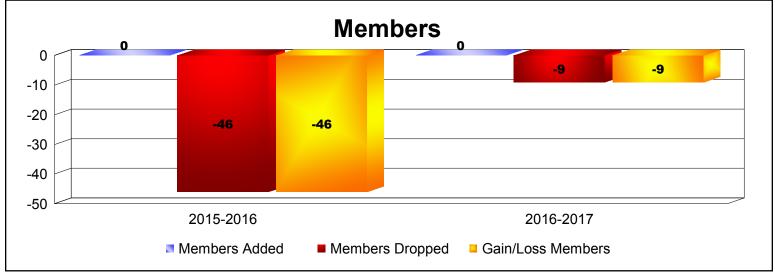

**Disbanded Districts**As of June 2017 Cumulative

| Year      | New<br>Clubs | Dropped<br>Clubs | Gain/<br>Loss<br>Clubs | New<br>Members | Charter<br>Members | Reinstate<br>Members | Transfer<br>Members | Total<br>Member<br>Added | Total<br>Members<br>Dropped | Gain/<br>Loss<br>Members |
|-----------|--------------|------------------|------------------------|----------------|--------------------|----------------------|---------------------|--------------------------|-----------------------------|--------------------------|
| 2015-2016 | 0            | -3               | -3                     | 0              | 0                  | 0                    | 0                   | 0                        | -46                         | -46                      |
| 2016-2017 | 0            | -2               | -2                     | 0              | 0                  | 0                    | 0                   | 0                        | -9                          | -9                       |
| Average   | 0            | -3               | -3                     | 0              | 0                  | 0                    | 0                   | 0                        | -28                         | -28                      |