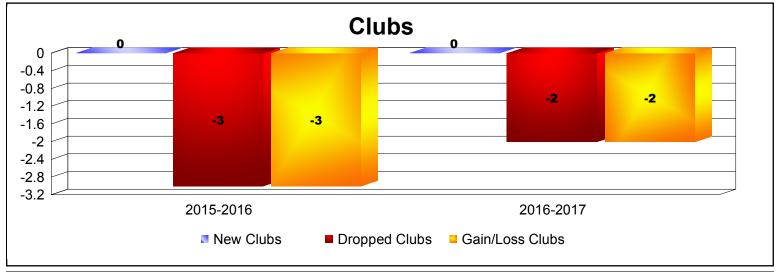

**Disbanded Districts**As of June 2017 Cumulative

| Year      | New<br>Clubs | Dropped<br>Clubs | Gain/<br>Loss<br>Clubs | New<br>Members | Charter<br>Members | Reinstate<br>Members | Transfer<br>Members | Total<br>Member<br>Added | Total<br>Members<br>Dropped | Gain/<br>Loss<br>Members |
|-----------|--------------|------------------|------------------------|----------------|--------------------|----------------------|---------------------|--------------------------|-----------------------------|--------------------------|
| 2015-2016 | 0            | -3               | -3                     | 0              | 0                  | 0                    | 0                   | 0                        | -46                         | -46                      |
| 2016-2017 | 0            | -2               | -2                     | 0              | 0                  | 0                    | 0                   | 0                        | -9                          | -9                       |
| Average   | 0            | -3               | -3                     | 0              | 0                  | 0                    | 0                   | 0                        | -28                         | -28                      |